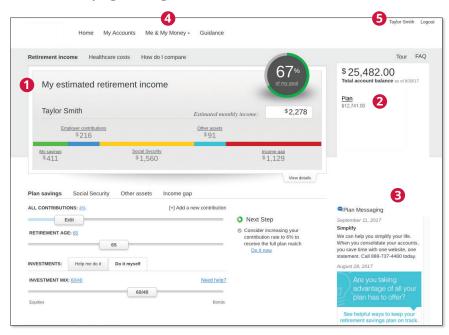

### Your home page at a glance

FOR ILLUSTRATION PURPOSES ONLY

To experience all these features and more, visit empowermyretirement.com

# 1. Know your estimated monthly income in retirement

Your retirement plan can help you work toward an estimated monthly income in retirement to:

- Find out how much income you may have in retirement.
- See the effects of any changes you make in real time if you made adjustments.
- Put your savings in context.
- · Request changes immediately.

#### 2. Get your account details

Click on your plan name to:

- · See your balance.
- · Get fund information.
- View your statements.
- · And more.

#### 3. Receive plan messaging

Bulletins posted to your home page help you stay up to date on plan events and changes.

#### 4. Quickly link to Me & My Money

Here you will find the Empower Wellness and Financial Center with information, videos and calculators to help you address important financial needs. Me & My Money is organized into four key areas — Spending, Saving, Investing and Protecting — and suggests next steps.

#### 5. Access your personal profile

Click your name to:

- · Choose electronic communications.
- Make or update a beneficiary designation, if applicable to your plan.
- Update your contact information.
- Make sure your communication preferences and email are up to date.