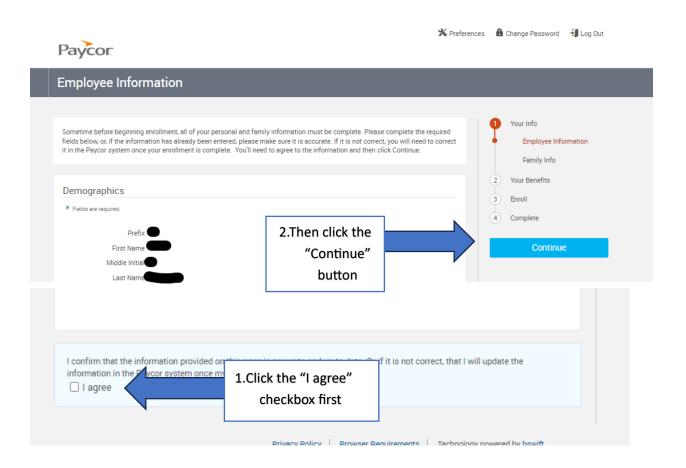

There are four steps to complete your enrollment. In the first step you will verify your personal information. These fields are pulled in from your employment profile in Paycor, but it is advisable that you still review the information for accuracy. Once you review the information click on the "I agree" checkbox then on the blue "Continue" button, see below.