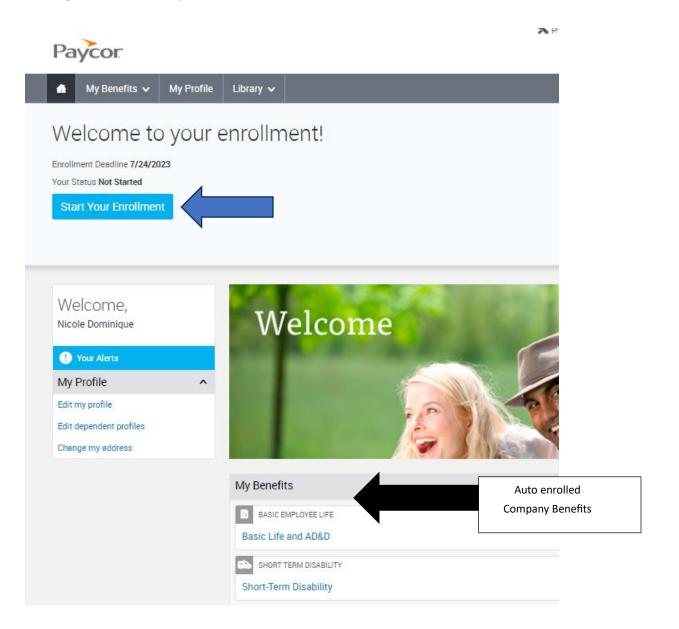

#### WORK INSTRUCTIONS

To access the Benefit Advisor page from your Paycor employee self-service portal navigate the "Hamburger" menu icon and select "Benefits" then "Benefits Advisor", see below.

The below welcome page will load. Under the **Welcome** message under **My Benefits**, you will see that the company paid benefits for full time eligible employees, Basic Life and AD&D, Short-Term Disability, and Long-Term Disability, have already been added. Click on "Start Your Enrollment" to begin the enrollment process.