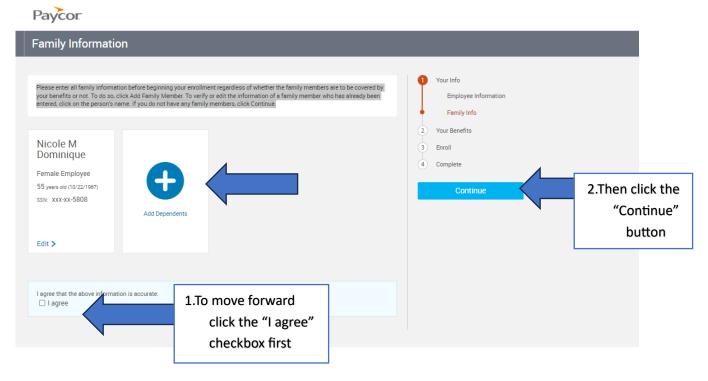

On the next page you will complete your **Family (Dependent) information.** The beneficiary page will look to this information, so please enter all family information regardless of whether the family members are to be covered by your benefits or not. To do so, click "Add Dependents". To verify or edit the information of a family member who has already been entered, click on the person's name. If you do not have any family members, click the "I agree" checkbox, then "Continue", see below.