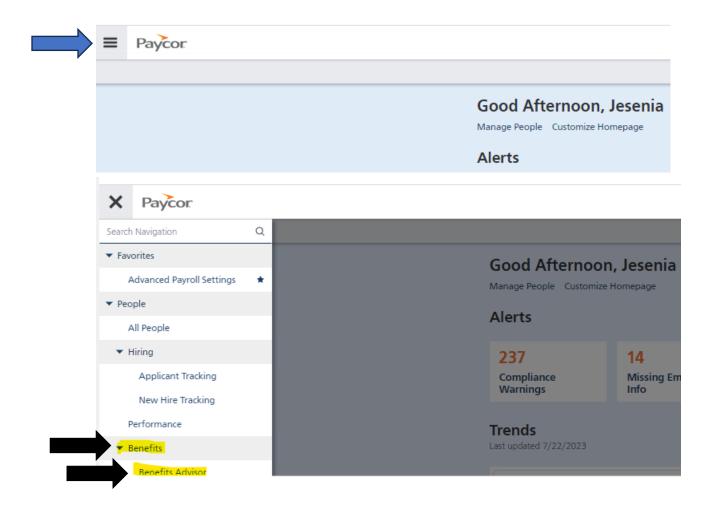

#### WORK INSTRUCTIONS

To access the Benefit Advisor page from your Paycor employee self-service portal navigate the "Hamburger" menu icon and select "Benefits" then "Benefits Advisor", see below.

The below welcome page will load. Under the **Welcome** message under **My Benefits**, you will see that the company paid benefits for full time eligible employees, Basic Life and AD&D, Short-Term Disability, and Long-Term Disability, have already been added. Click on "Start Your Enrollment" to begin the enrollment process.