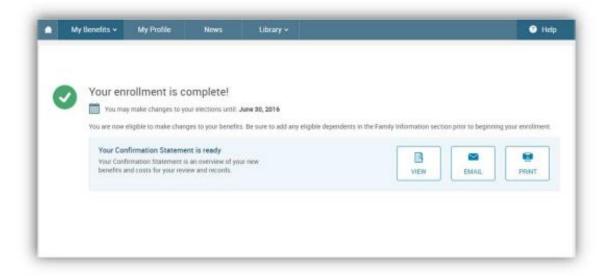

# building partnerships together.

Your enrollments will stay in a pending status until approved by the benefits administrator.

**Note:** It is highly recommended that you send your self an email or print off your confirmation statement of your selections.